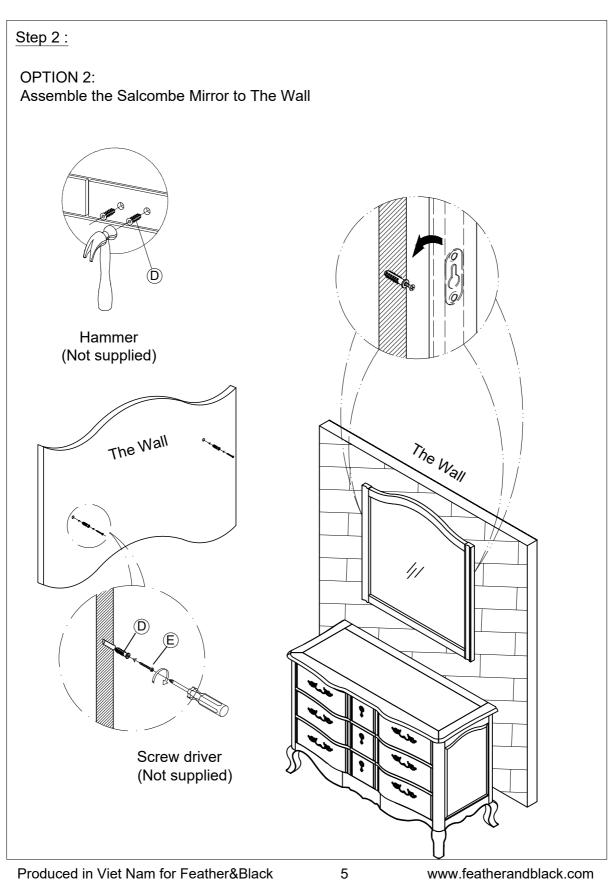

Salcombe Mirror-Assembly Instruction.

Product size

Salcombe Mirror : H90 x L3.2 x W90 cm

**OPTION 1** 

If you require any advice during assembly, please call our customer service team on 01243 380600

Please retain these assembly intruction for future use