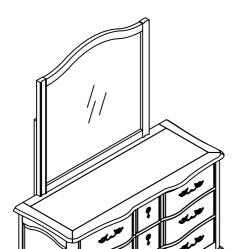

Salcombe Mirror-Assembly Instruction.

Product size

Salcombe Mirror : H90 x L3.2 x W90 cm

**OPTION 1** 

If you require any advice during assembly, please call our customer service team on 01243 380600

Please retain these assembly intruction for future use