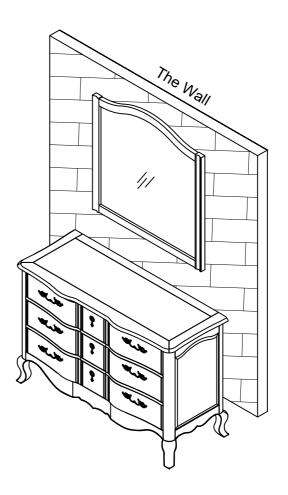

Salcombe Mirror-Assembly Instruction.

Product size

Salcombe Mirror : H90 x L3.2 x W90 cm

**OPTION 1** 

If you require any advice during assembly, please call our customer service team on 01243 380600

Please retain these assembly intruction for future use