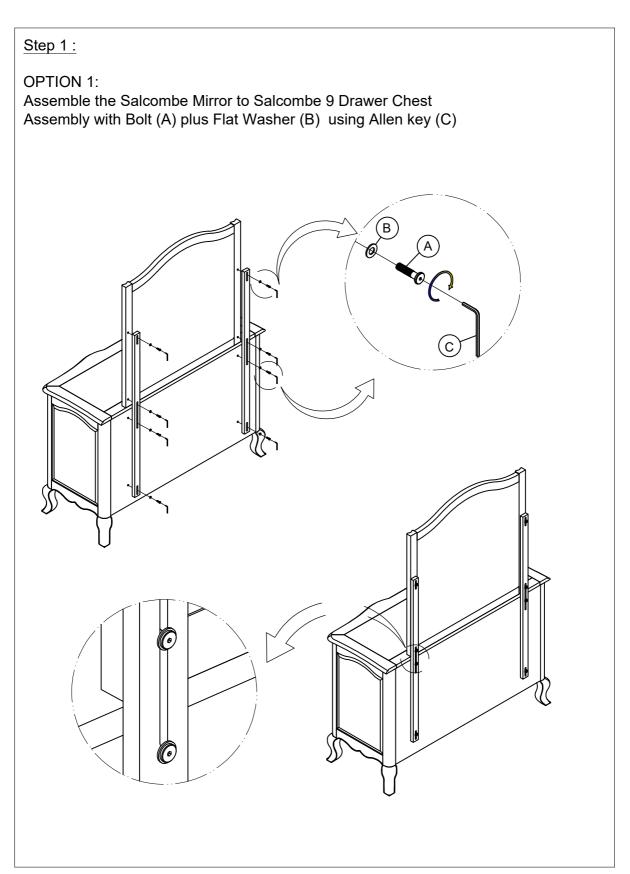

Salcombe Mirror-Assembly Instruction.

Product size

Salcombe Mirror : H90 x L3.2 x W90 cm

**OPTION 1** 

If you require any advice during assembly, please call our customer service team on 01243 380600

Please retain these assembly intruction for future use